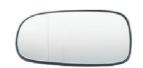

## SAAB 9-3 '03- / 9-5 '97-'09

**TH-9005AGH** (VM-902AGH)

MIRROR ASPHERICAL GLASS BASE W/ HEATED