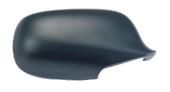

#### SAAB 9-3 '03- / 9-5 '97-'09

**TH-9005HS** (VM-902CP)

MIRROR PRIMED COVER ONLY